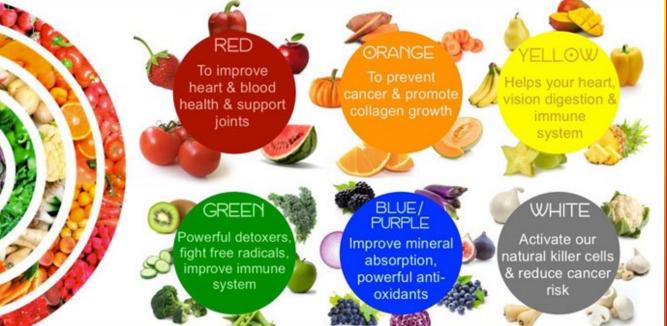

#### EAT A RAINBOW OF FRUIT AND VEGETABLES EVERY DAY!

 AY!
 NEW IN 2014-15

 HOMEMADE ROUND PIZZERIA
 STYLE PIZZA BY THE SLICE

# **Coventry Schools Weekly Rainbow Offerings**

Red Seedless Grapes, Cantaloupe, Bananas, Apples, Orange Juice, Strawberries,

Baby Carrots, Fresh Romaine Salads, Sweet Potato Fries, Fresh Steamed Broccoli, Sliced Cucumbers, Pineapple Tidbits, Celery